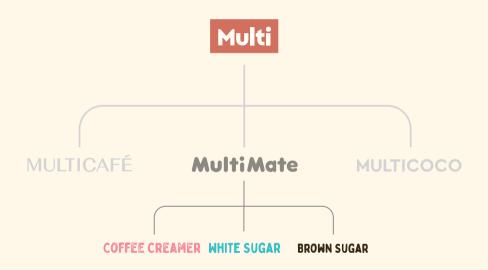

## MultiMate

|                                    | Gulff Marin<br>COFFEE<br>PackAge<br>Package | Audifikate<br>COFFEE<br>CREAKER | MultiMate                                                                                                                                                                                                                                                                                                                                                                                                                                                                                                                                                                                                                                                                                                                                                                                                                                                                                                                                                                                                                                                                                                                                                                                                                                                                                                                                                                                                                                                                                                                                                              |
|------------------------------------|---------------------------------------------|---------------------------------|------------------------------------------------------------------------------------------------------------------------------------------------------------------------------------------------------------------------------------------------------------------------------------------------------------------------------------------------------------------------------------------------------------------------------------------------------------------------------------------------------------------------------------------------------------------------------------------------------------------------------------------------------------------------------------------------------------------------------------------------------------------------------------------------------------------------------------------------------------------------------------------------------------------------------------------------------------------------------------------------------------------------------------------------------------------------------------------------------------------------------------------------------------------------------------------------------------------------------------------------------------------------------------------------------------------------------------------------------------------------------------------------------------------------------------------------------------------------------------------------------------------------------------------------------------------------|
| Coffee<br>Creamer                  |                                             |                                 | The Barrier Ba |
| Non-dairy<br>Milk Powder           | 200gr Pet<br>REF#7001                       | 50 Sticks 3gr Box<br>REF#7002   | 12 Pets (GW 2.4 kg)<br>12 Boxes (GW 1.8 kg)                                                                                                                                                                                                                                                                                                                                                                                                                                                                                                                                                                                                                                                                                                                                                                                                                                                                                                                                                                                                                                                                                                                                                                                                                                                                                                                                                                                                                                                                                                                            |
| White<br>Sugar<br>Pure White Sugar | 50 Sticks 5gr Box<br>REF#7003               |                                 | MultiMate<br>B                                                                                                                                                                                                                                                                                                                                                                                                                                                                                                                                                                                                                                                                                                                                                                                                                                                                                                                                                                                                                                                                                                                                                                                                                                                                                                                                                                                                                                                                                                                                                         |
| Brown<br>Sugar                     | REF#7003                                    |                                 | 12 Boxes (GW 3 kg)                                                                                                                                                                                                                                                                                                                                                                                                                                                                                                                                                                                                                                                                                                                                                                                                                                                                                                                                                                                                                                                                                                                                                                                                                                                                                                                                                                                                                                                                                                                                                     |