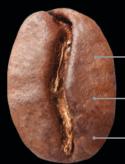

#### **COFFEE BEAN STRUCTURE**

#### ROBUSTA

#### ARABICA

**TASTE:** Robusta is bitter and harsh with a grainy taste.

**USED FOR:** Robusta is usually used for instant coffees and added in small proportions to espresso blends.

**CAFFEINE:** Robusta is jam packed with almost twice as much caffeine at 2.7%

**ORIGINS:** Robusta beans are grown throughout Africa, Southeast Asia, India and Indonesia.

**TASTE:** Arabica is smooth, slightly sweet or fruity and easy to drink with the ideal amount of acidity for a balanced drink.

**USED FOR:** Arabica beans are used for most everything else.

**CAFFEINE:** Arabica has a lower caffeine content at around %1.5.

**ORIGINS:** Arabica beans are produced mainly in East and Central Africa, Latin America, India and Indonesia.