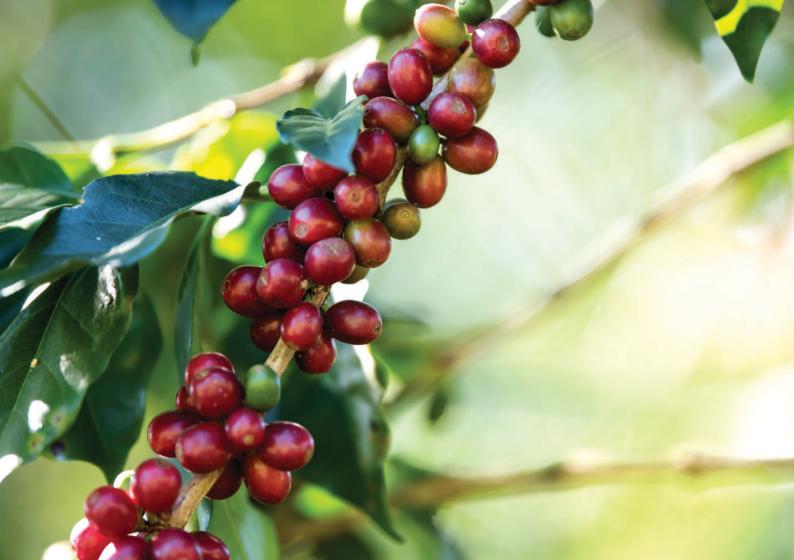

#### **COFFEE BEAN STRUCTURE**

#### ROBUSTA

#### ARABICA

**TASTE:** Robusta is bitter and harsh with a grainy taste.

**USED FOR:** Robusta is usually used for instant coffees and added in small proportions to espresso blends.

**CAFFEINE:** Robusta is jam packed with almost twice as much caffeine at 2.7%

**ORIGINS:** Robusta beans are grown throughout Africa, Southeast Asia, India and Indonesia.

**TASTE:** Arabica is smooth, slightly sweet or fruity and easy to drink with the ideal amount of acidity for a balanced drink.

**USED FOR:** Arabica beans are used for most everything else.

**CAFFEINE:** Arabica has a lower caffeine content at around %1.5.

**ORIGINS:** Arabica beans are produced mainly in East and Central Africa, Latin America, India and Indonesia.