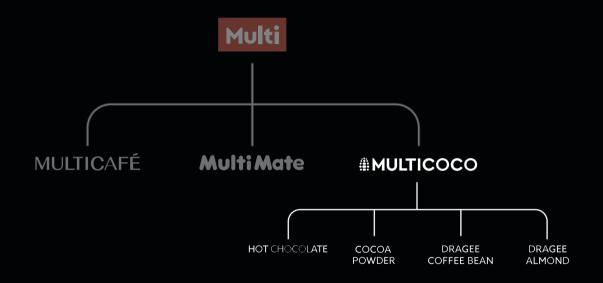

BUSTA **ROAST & GROUND** 







10 Capsules 5.5g Box



6 Bags (GW 1.5 kg) 6 Bags (GW 6 kg) 15 Boxes (GW 0.825 kg)



**ETHIOPIA** LIMU

%100 ARABICA ROAST & GROUND Single Origin



10 Capsules 5.5g Box







#### TURKISH

SIGNATURE BLEND ROAST & GROUND Pure Ground Coffee



100gr Bag in Box REF#4024



12 Boxes (GW 1.2 kg)







MULTICAFÉ Wellness





30 STICKS EACH 2 GRAMS 2 STICKS A DAY



## MULTICAFÉ Wellness

# GOR OP C

CLINICALLY %100 NATURAL PROVEN NO ADDITIVE BOOST CONTROL BLOOD ENERGY PRESSURE HEALTHY IMPROVE WEIGHT LOSS IMMUNE SYSTEM







Pure Instant Green Coffee

Green Coffee

30 Sticks 2gr | Box



6 Boxes (GW 0.36 kg)









### COCOA FRUIT STRUCTURE





Cocoa Fruit

Drying

Roasting

Peeling Grinding Pressing

Power Grinding Cocoa Powder

## COCOA POWDER PROCESS





#### **Hot Chocolate**

Cocoa +Milk +Sugar +Vanilla



24 Sticks 27ar Pouch

12 Sticks 27gr Box



12 Boxes (GW 3.888 kg) 12 Pouches (GW 7.776 kg)

120 Sticks (GW 3.240 kg)



Cocoa Powder

%100 Pure Cocoa Unsweetened



100gr Bag in Box



#### **Coffee Bean** Dragee

Coffee Beans Chocolate Coated



60gr Pack



#### Almond Dragee

Almonds Salted Chocolate Coated



45gr Pack





12 Boxes (GW 1.2 kg)



48 Packs (GW 2.88 kg)



48 Packs (GW 2.16 kg)





## MultiMate



|                                    | Gulff Marin<br>COFFEE<br>PackAge<br>Package | Audifikate<br>COFFEE<br>CREAKER | MultiMate