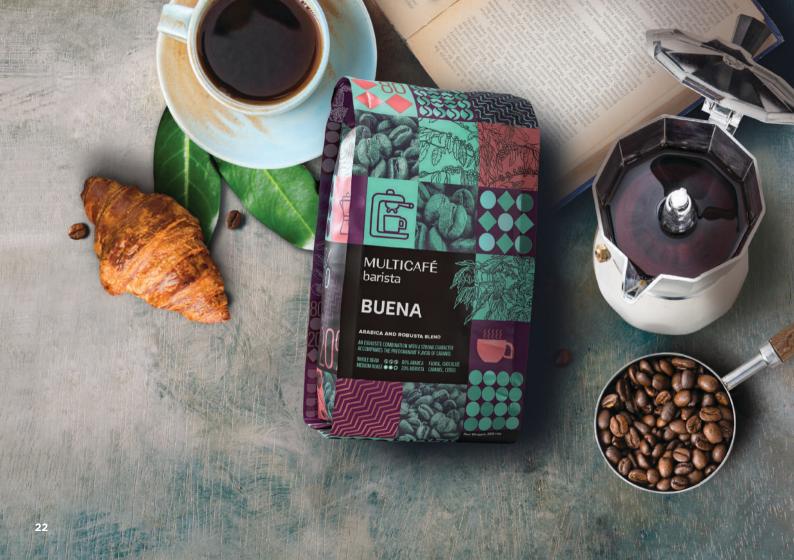

## MULTICAFÉ barista

%80 ARABICA %20 ROBUSTA **ROAST BEAN** Special Blends

1000gr | Bag REF#4001

250gr | Bag REF#4002

6 Bags (GW 1.5 kg) 6 Bags (GW 6 kg)

ARMONICO

%60 ARABICA %40 ROBUSTA ROAST BEAN Special Blends

1000gr | Bag REF#4003