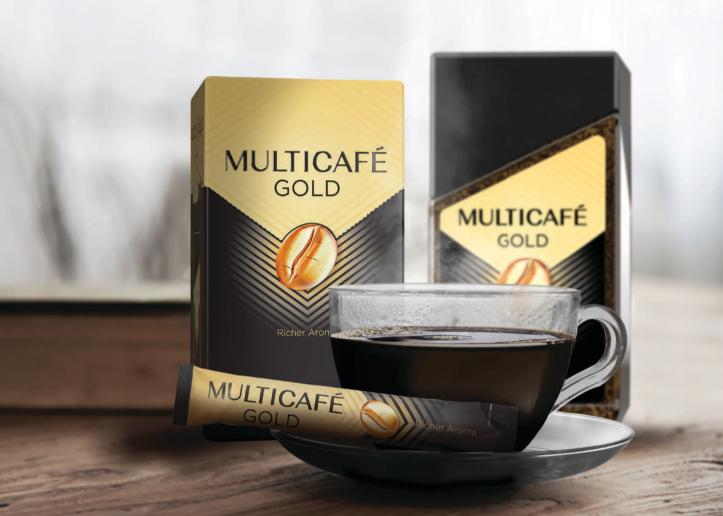

# MULTICAFÉ GOLD

| 4  | 8  |   |    |
|----|----|---|----|
| 64 | N  | 3 | 2  |
| 3  | 5  | K | i, |
| 2  | 10 |   | 2  |

Pure Freeze-dried Instant Coffee

r 50gr|Jar REF#3002 20 Sticks 2gr | Box

12 Jars (GW 1.2 kg) 12 Jars (GW 0.6 kg) 12 Boxes (GW 0.48 kg)

3 in 1

Pure Coffee +Coffee Creamer +Sugar

Cappuccino

Espresso +Foamer +Sugar

5 Sticks 25g Box

#### **Caffee Latte**

Espresso +Foamer +Sugar

5 Sticks 25g | Box REF#3006

12 Boxes (GW 1.500 kg)

12 Boxes (GW 1.320 kg)

12 Boxes (GW 1.500 kg)