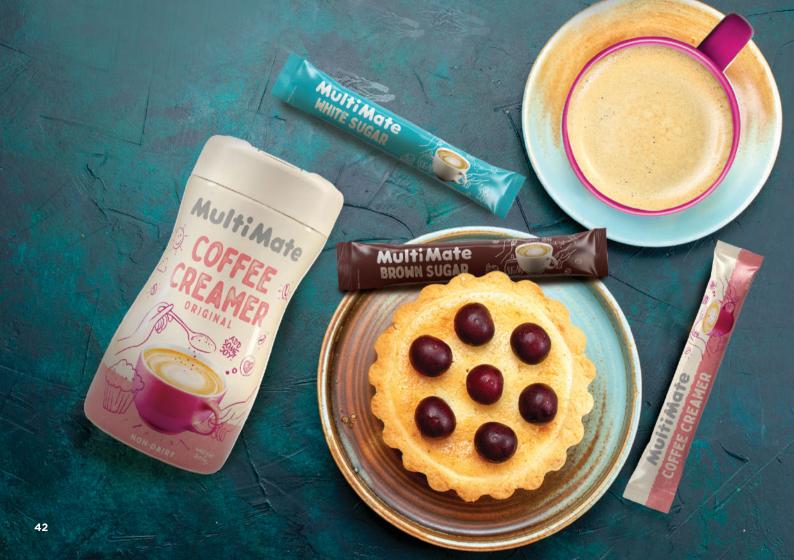

## MultiMate

|                                    | Gulff Marin<br>COFFEE<br>PackAge<br>Package | Audifikate<br>COFFEE<br>CREAKER | MultiMate                                                                                                                                                                                                                                                                                                                                                                                                                                                                                                                                                                                                                                                                                                                                                                                                                                                                                                                                                                                                                                                                                                                                                                                                                                                                                                                                                                                                                                                                                                                                                              |
|------------------------------------|---------------------------------------------|---------------------------------|------------------------------------------------------------------------------------------------------------------------------------------------------------------------------------------------------------------------------------------------------------------------------------------------------------------------------------------------------------------------------------------------------------------------------------------------------------------------------------------------------------------------------------------------------------------------------------------------------------------------------------------------------------------------------------------------------------------------------------------------------------------------------------------------------------------------------------------------------------------------------------------------------------------------------------------------------------------------------------------------------------------------------------------------------------------------------------------------------------------------------------------------------------------------------------------------------------------------------------------------------------------------------------------------------------------------------------------------------------------------------------------------------------------------------------------------------------------------------------------------------------------------------------------------------------------------|
| Coffee<br>Creamer                  |                                             |                                 | The Barrier Ba |
| Non-dairy<br>Milk Powder           | 200gr Pet<br>REF#7001                       | 50 Sticks 3gr Box<br>REF#7002   | 12 Pets (GW 2.4 kg)<br>12 Boxes (GW 1.8 kg)                                                                                                                                                                                                                                                                                                                                                                                                                                                                                                                                                                                                                                                                                                                                                                                                                                                                                                                                                                                                                                                                                                                                                                                                                                                                                                                                                                                                                                                                                                                            |
| White<br>Sugar<br>Pure White Sugar | 50 Sticks 5gr Box<br>REF#7003               |                                 | MultiMate<br>B                                                                                                                                                                                                                                                                                                                                                                                                                                                                                                                                                                                                                                                                                                                                                                                                                                                                                                                                                                                                                                                                                                                                                                                                                                                                                                                                                                                                                                                                                                                                                         |
| Brown<br>Sugar                     | REF#7003                                    |                                 | 12 Boxes (GW 3 kg)                                                                                                                                                                                                                                                                                                                                                                                                                                                                                                                                                                                                                                                                                                                                                                                                                                                                                                                                                                                                                                                                                                                                                                                                                                                                                                                                                                                                                                                                                                                                                     |

Pure Brown Sugar

50 Sticks 5gr Box REF#7004

+ 6849

12 Boxes (GW 3 kg)