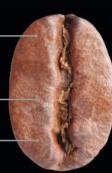

#### **COFFEE BEAN STRUCTURE**

#### ROBUSTA

#### ARABICA

**TASTE:** Robusta is bitter and harsh with a grainy taste.

**USED FOR:** Robusta is usually used for instant coffees and added in small proportions to espresso blends.

**CAFFEINE:** Robusta is jam packed with almost twice as much caffeine at 2.7%

**ORIGINS:** Robusta beans are grown throughout Africa, Southeast Asia, India and Indonesia.

**TASTE:** Arabica is smooth, slightly sweet or fruity and easy to drink with the ideal amount of acidity for a balanced drink.

**USED FOR:** Arabica beans are used for most everything else.

**CAFFEINE:** Arabica has a lower caffeine content at around %1.5.

**ORIGINS:** Arabica beans are produced mainly in East and Central Africa, Latin America, India and Indonesia.