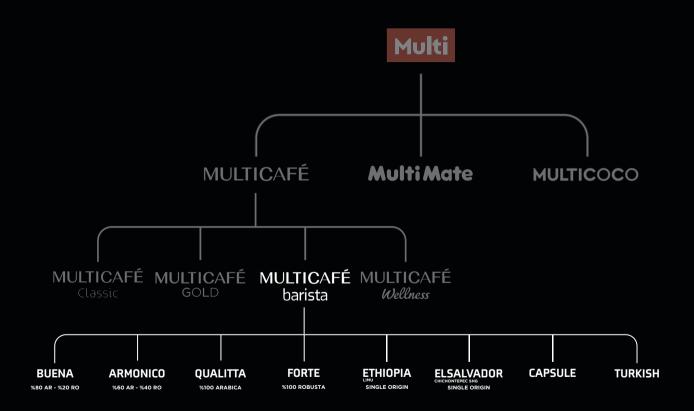

### 10

Manufacturing Process & Facilities

12

Multicafe Classic 18

Multicafe Gold

42

Multimate

22

Multicafe Barista

**46** 

Private Label 30

Multicafe Wellness

**48** 

Certificates & Awards

TABLE OF **CONTENTS** 

34

Multicoco

## MULTICAFÉ Classic

Classic Pure Agglomerated Instant Coffee

100gr Jar **REF#2001** 

50 Sticks 2gr Box

12 Jars (GW 1.2 kg) 12 Jars (GW 0.6 kg) 12 Boxes (GW 1.2 kg)

2in1 SUGAR FREE

Pure Coffee +Coffee Creamer

# MULTICAFÉ GOLD

| 4  | 8  |   |    |
|----|----|---|----|
| 64 | N  | 3 | 2  |
| 3  | 5  | K | i, |
| 2  | 10 |   | 2  |

Pure Freeze-dried Instant Coffee

r 50gr|Jar REF#3002 20 Sticks 2gr | Box

12 Jars (GW 1.2 kg) 12 Jars (GW 0.6 kg) 12 Boxes (GW 0.48 kg)

## MULTICAFÉ barista

%80 ARABICA %20 ROBUSTA **ROAST BEAN** Special Blends

1000gr | Bag REF#4001

250gr | Bag REF#4002

6 Bags (GW 1.5 kg) 6 Bags (GW 6 kg)

ARMONICO

%60 ARABICA %40 ROBUSTA ROAST BEAN Special Blends

1000gr | Bag REF#4003

250gr | Bag REF#4004

6 Bags (GW 1.5 kg) 6 Bags (GW 6 kg)

%100 ARABICA ROAST BEAN Special Blends

1000gr | Bag REF#4005

250gr | Bag REF#4006

6 Bags (GW 1.5 kg) 6 Bags (GW 6 kg)

%100 ROBUSTA ROAST BEAN

6 Bags (GW 1.5 kg) 6 Bags (GW 6 kg)

ETHIOPIA

LIMU

%100 ARABICA ROAST BEAN Single Origin

ELSALVADOR CHICHONTEPEC SHG

%100 ARABICA ROAST BEAN Single Origin

250gr | Bag REF#4010

6 Bags (GW 1.5 kg)

6 Bags (GW 1.5 kg)

%80 ARABICA %20 ROBUSTA ROAST & GROUND Special Blends

1000gr | Bag

250gr Bag

10 Capsules 5.5g | Box REF#4013

6 Bags (GW 1.5 kg) 6 Bags (GW 6 kg) 15 Boxes (GW 0.825 kg)

%60 ARABICA %40 ROBUSTA **ROAST & GROUND** Special Blends

1000gr | Bag REF#4014

250gr | Bag REF#4015

10 Capsules 5.5g | Box REF#4016

6 Bags (GW 1.5 kg) 6 Bags (GW 6 kg) 15 Boxes (GW 0.825 kg)

QUALLITA %100 ARABICA ROAST & GROUND Special Blends

1000gr | Bag REF#4017

250gr | Bag REF#4018

10 Capsules 5.5g | Box REF#4019

6 Bags (GW 1.5 kg) 6 Bags (GW 6 kg) 15 Boxes (GW 0.825 kg)

%100 ROBUSTA **ROAST & GROUND** 

10 Capsules 5.5g Box

6 Bags (GW 1.5 kg) 6 Bags (GW 6 kg) 15 Boxes (GW 0.825 kg)

**ETHIOPIA** LIMU

%100 ARABICA ROAST & GROUND Single Origin

10 Capsules 5.5g Box

#### TURKISH

SIGNATURE BLEND ROAST & GROUND Pure Ground Coffee

100gr Bag in Box REF#4024

12 Boxes (GW 1.2 kg)

MULTICAFÉ Wellness

30 STICKS EACH 2 GRAMS 2 STICKS A DAY

## MULTICAFÉ Wellness