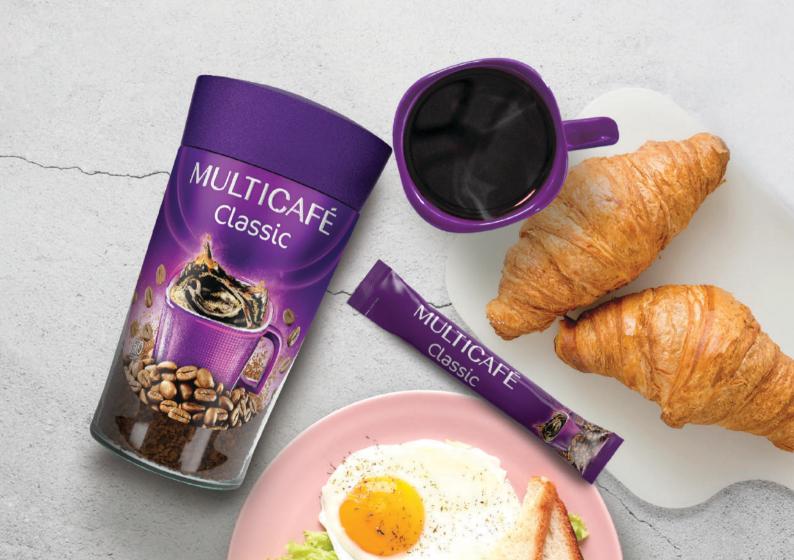

## MULTICAFÉ Classic

Classic Pure Agglomerated Instant Coffee

100gr Jar **REF#2001** 

50 Sticks 2gr Box

12 Jars (GW 1.2 kg) 12 Jars (GW 0.6 kg) 12 Boxes (GW 1.2 kg)

2in1 SUGAR FREE

Pure Coffee +Coffee Creamer