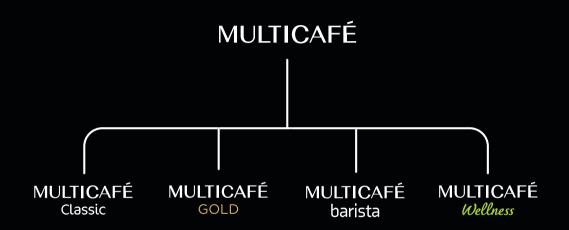

# MULTICAFÉ

**PRODUCT SPECIFICATIONS** 

## MULTICAFÉ Classic

Classic Pure Agglomerated Instant Coffee

100gr Jar **REF#2001** 

50 Sticks 2gr Box

12 Jars (GW 1.2 kg) 12 Jars (GW 0.6 kg) 12 Boxes (GW 1.2 kg)

2in1 SUGAR FREE

Pure Coffee +Coffee Creamer

# MULTICAFÉ GOLD

| 4  | 8  |   |    |
|----|----|---|----|
| 64 | N  | 3 | 2  |
| 3  | 5  | K | i, |
| 2  | 10 |   | 2  |

Pure Freeze-dried Instant Coffee

r 50gr|Jar REF#3002 20 Sticks 2gr | Box

12 Jars (GW 1.2 kg) 12 Jars (GW 0.6 kg) 12 Boxes (GW 0.48 kg)

## MULTICAFÉ barista

## MULTICAFÉ Wellness